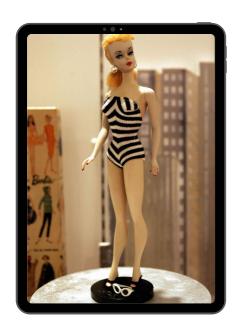

#### 1959 Barbies

**Number:** Two, one blond and one brunette. The blond was so popular that the brunette was shelved.

Outfit: Strapless striped swimsuit, sunglasses, high

heels.

Job: Modelling

**Cost**: US\$3. A mint condition original Barbie sold recently

for US\$27,450.

**Boyfriend:** Ken, released in 1961 (also wearing a swimsuit). White, with brown hair, he met Barbie on the set of a TV shoot.