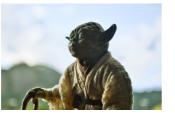

4. The Jedi master Yoda was based in part on Albert Einstein. Choose one of the famous people below, and create an alien inspired by them.

Einstein

tennis player

Jessica Mauboy, pop star

Charles III, new king of England

James Tedesco, NRL legend

Drawing of my alien:

Master Yoda

## Master Yoda:

- small in size, but very wise
- strong connection to the Force
- trained Jedi for 800 years

| My alien's abilities: |
|-----------------------|
|                       |
|                       |
|                       |
|                       |
|                       |
|                       |
|                       |
|                       |