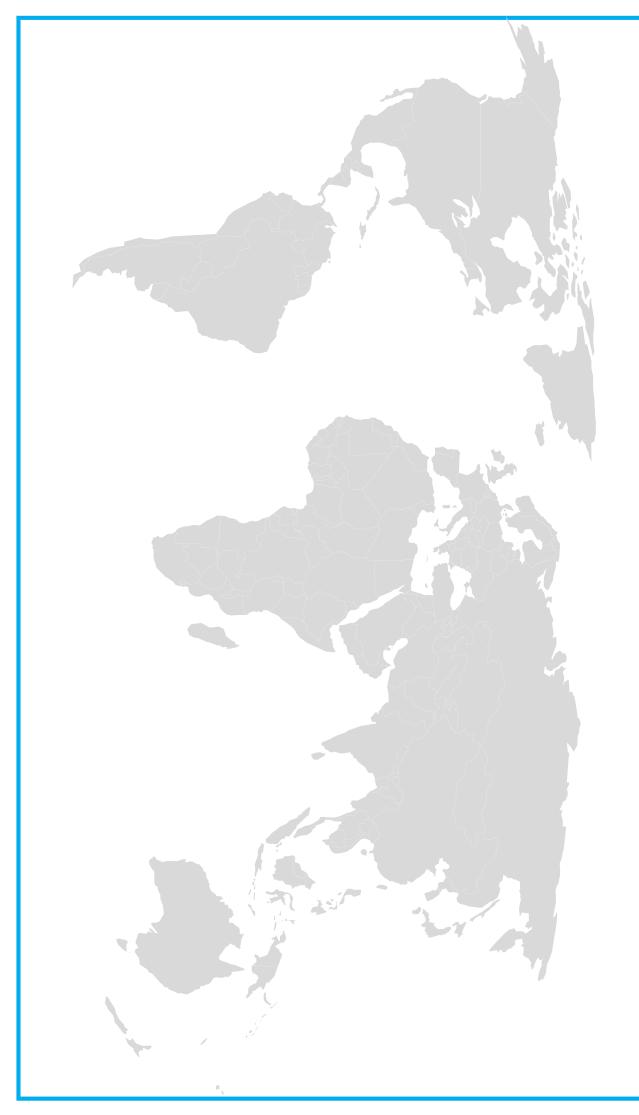

- 1. Colour in the country on the world map, and label its capital.
- 2. Draw a line from where you live to the country. How far is it from your house to the capital? (One centimetre = approximately 1,000km.)\_
- 3. If you have time, draw little pictures to remind you of what you have learned about this country.