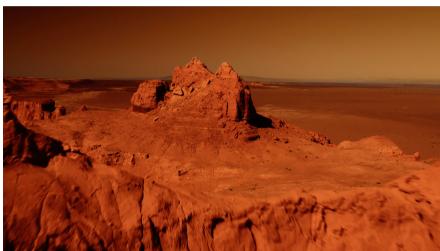

Literal: 1, 4 Inferential: 3 Evaluative: 2, 3, 5, 6

4. One of these pictures was taken in the Negev Desert in Israel, the other on Mars. What does the Negev Desert have to do with Mars?

5. People involved in Mars research believe that the first person to walk on Mars is probably in a primary school classroom somewhere in the world. How does that make you feel, and why?