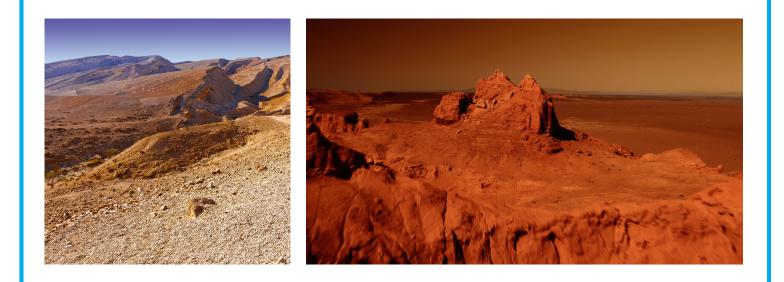

5. One of these pictures is of the Negev Desert in Israel, and one is of the surface of Mars. Explain why you think the simulation was held in Israel.

6. The first person to go to Mars may be in a primary school classroom right now. Would you like to go to Mars? Why or why not?